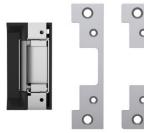

# BUY 3/BUY 5 HES STRIKES, ASSA ABLOY GET GIFT CARDS!

(1)

#366-5012 | HES 5000-630 Electric Strike Body

#366-5200 | HES 5200-630 Electric Strike Body

\$93.13 ea

-OR-\$97.81 ea

# Purchase Options:

- Buy 3: Get a \$25 Gift Card
- Buy 5: Get a \$50 Gift Card