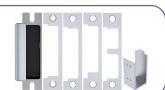

## DEAL 3

#366-9400 | HES 9400-630 Surface Mounted Elec. Strike

#366-9600 | HES 9600-630

Rim Electric Strike Body -OR-

# \$269.10 ea.

- Purchase Options:

   Buy 3: Get a \$50 Gift Card

   Buy 5: Get a \$100 Gift Card